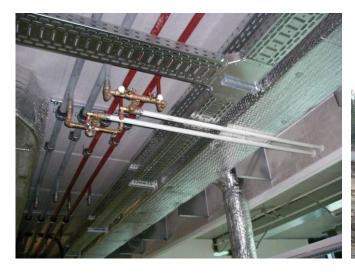

## REFERENCE INSTALLATION

E / 810014 A 05/10 AT

© by Straub

page 2 / 2

The acclimatised ceiling (still in structural work) serves Supply lines beneath ceiling. as a heating or cooling of offices.

Supply line connected to a heating and cooling system. Glas cladding on the "HOME OF FIFA"