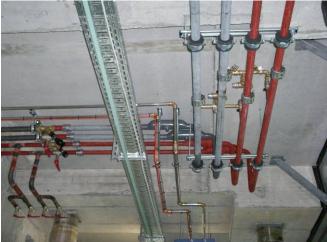

## REFERENCE INSTALLATION

E / 810014 A 05/10 AT

© by Straub

page 2 / 2

The acclimatised ceiling (still in structural work) serves Supply lines beneath ceiling. as a heating or cooling of offices.

Supply line connected to a heating and cooling system. Glas cladding on the "HOME OF FIFA"