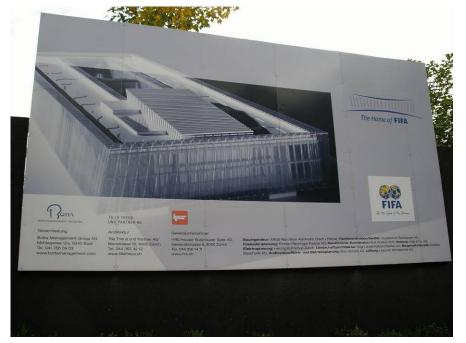

## REFERENCE INSTALLATION

E / 810014 A 05/10 AT

© by Straub

page 1 / 2

Object HOME OF FIFA Zürich

Project Heating and cooling system for acclimatised ceilings

**Situation:** The whole construction is built as a glazed version. Welding therefore was forbidden

→ prefabricated piping to be connected on site.

Solution: STRAUB-GRIP-L

**Customer benefits:** Simple, quick and efficient installation.

Compensation of angular deflection when installing pipework.

Project "HOME OF FIFA ".