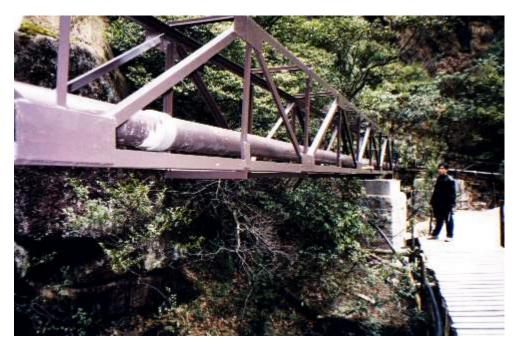

### **Customer benefits**

- Contribution of an ecological pipe joining method in the National Park area
- Efficient assembling of pipe in remote areas without special tools and heavy equipment

Bridge crossing over one of the rivers.