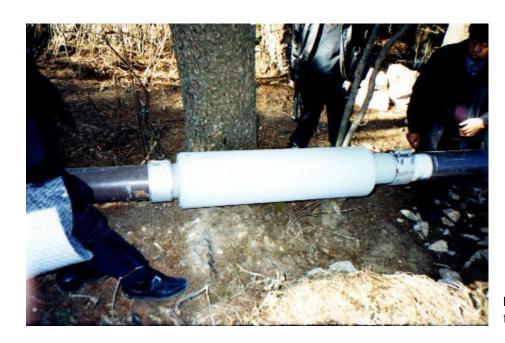

# "Water supply" REFERENCE INSTALLATION

E / 820006 A 02/11 AT

© by Suzhou Straub

Page 2/2

Installation of expansion joint with two STRAUB couplings.

Pipe supported by concrete blocs (steepness approx. 100%)