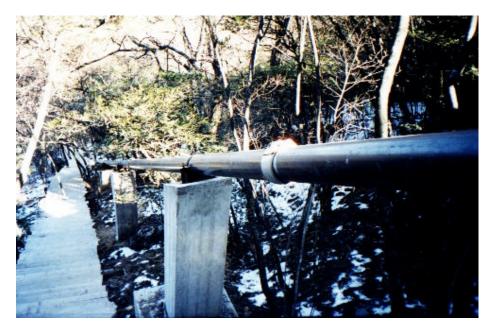

# "Water supply" REFERENCE INSTALLATION

E / 820006 A 02/11 AT

© by Suzhou Straub

Page 2/2

Installation of expansion joint with two STRAUB couplings.

Pipe supported by concrete blocs (steepness approx. 100%)